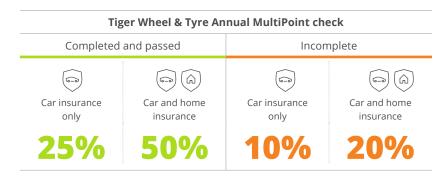

### **GET TO THE HIGHEST CASH BACK PERCENTAGE**

### **YOUR FUEL CASH BACK PERCENTAGE**