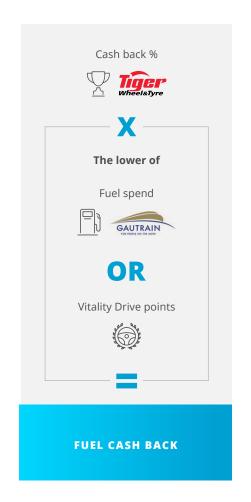

### YOUR MONTHLY FUEL CASH BACK **IS CALCULATED AS FOLLOWS:**

### **GET TO THE HIGHEST CASH BACK PERCENTAGE**

### **YOUR FUEL CASH BACK PERCENTAGE**