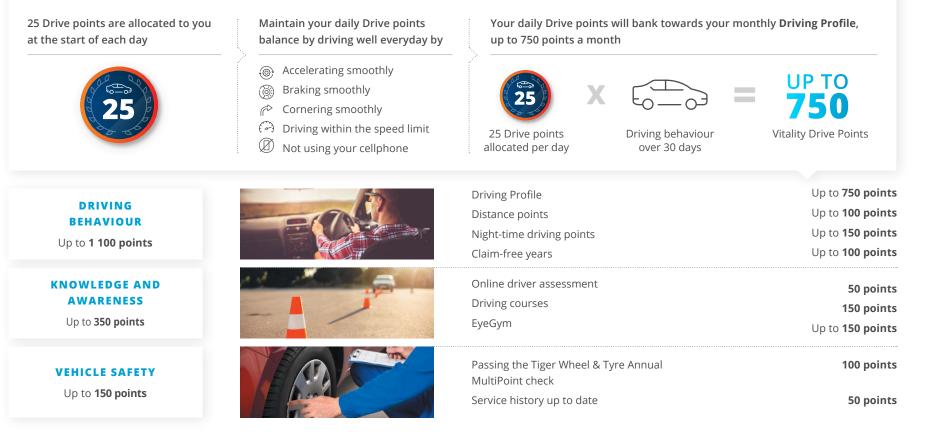

ze                                                                                                  | 300 to 599     |  |
| Silver                                                                                                  | 600 to 999     |  |
| Gold                                                                                                    | 1 000 to 1 600 |  |
| Diamond Earn a monthly average of 1 000 or more Vitality and remain claim free for 12 consecutive month |                |  |

## **How to earn up to 1 600** Vitality Drive points every month

You can earn Vitality Drive points for driving well, improving your driver behaviour, knowledge and awareness, and by making sure your vehicles are safe to drive.

### MAXIMISING YOUR DRIVING PROFILE BY DRIVING WELL EVERY DAY





# This brochure is a summary of

the benefits offered by Discovery for car and home insurance. Speak to your financial adviser about the full range of Discovery Insure products, or visit

Discovery Insure Ltd is a licenced non-life insurer and an authorised financial services provider. Registration number 2009/011882/06. Product rules, terms and conditions apply. Full product details including limitations can be found on our website, www.discovery.co.za or you can call 0860 751 751.