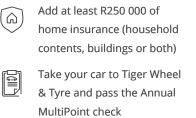

ality Drive limited to R800 a month. Follow these simple steps to start earning fuel cash back:

### INSTALL YOUR VITALITY DRIVE SENSOR

Install your Vitality Drive Sensor at your nearest Tiger Wheel & Tyre and download the Discovery Insure app to start measuring your driving behaviour.



LINK YOUR VITALITY DRIVE CARD

Link your Vitality Drive and Gautrain Swift cards on the Discovery app or **www.discovery.co.za** 





١

DISCOVERY INSURE

### SWIPE YOUR VITALITY DRIVE CARD

Swipe your Vitality Drive card when you fill up at a participating BP or Shell service station. You will also earn cash back on your Gautrain spend.





## How to earn and maximise your fuel cash back

### YOUR MONTHLY FUEL CASH BACK **IS CALCULATED AS FOLLOWS:**



### **GET TO THE HIGHEST CASH BACK PERCENTAGE**



### **YOUR FUEL CASH BACK PERCENTAGE**



### **MAXIMISE YOUR VITALITY DRIVE POINTS**



Drive points every month

You will earn a Vitality Drive status based on your Vitality Drive points. As you earn more points, you will progress through the statuses:

| Vitality Drive status Vitality Drive points needed                                                      |                |  |
|---------------------------------------------------------------------------------------------------------|----------------|--|
| Blue                                                                                                    | 0 to 299       |  |
| Bronze                                                                                                  | 300 to 599     |  |
| Silver